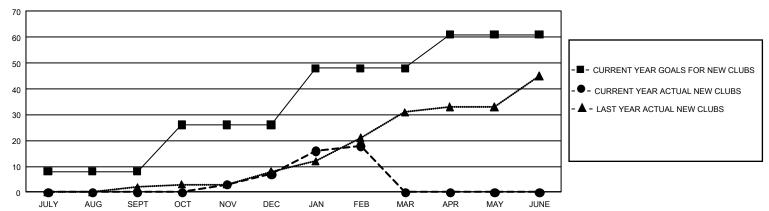

## GOALS AND ACTUAL NEW CLUBS CUMULATIVE

| DROPPED CLUBS: 17  |       | 280 CLUBS OF 673 ADDED 1 OR MORE | GENDER DISTRIBUTION             |                 |     |
|--------------------|-------|----------------------------------|---------------------------------|-----------------|-----|
|                    |       | NEW MEMBERS                      | MALE                            | 11,314 (68.89%) |     |
|                    |       |                                  | FEMALE                          | 5,110 (31.11%)  |     |
| DROPPED MEMBERS    |       |                                  |                                 |                 |     |
| DECEASED           | 56    | CLICK HERE FOR CUMULATIVE        | TOTAL FAMILY UNIT MEMBERS       |                 | 397 |
| CLUB CANCELLED 245 |       | MEMBERSHIP DATA                  |                                 |                 | 200 |
| OTHER              | 1,179 |                                  | FAMILY MEMBERS PAYING HALF DUES |                 | 209 |
| TOTAL              | 1,480 |                                  |                                 |                 |     |