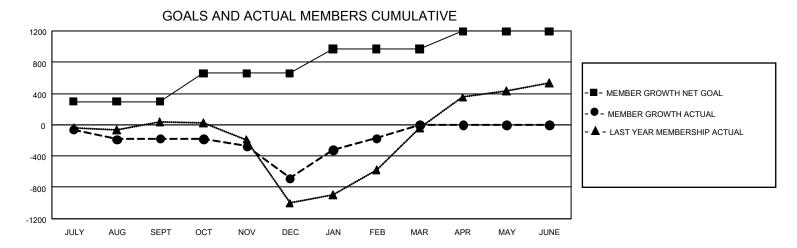

## GOALS AND ACTUAL NEW CLUBS CUMULATIVE

| DROPPED CLUBS: 17  |       | 280 CLUBS OF 673 ADDED 1 OR MORE | GENDER DISTRIBUTION             |                 |     |
|--------------------|-------|----------------------------------|---------------------------------|-----------------|-----|
|                    |       | NEW MEMBERS                      | MALE                            | 11,314 (68.89%) |     |
|                    |       |                                  | FEMALE                          | 5,110 (31.11%)  |     |
| DROPPED MEMBERS    |       |                                  |                                 |                 |     |
| DECEASED           | 56    | CLICK HERE FOR CUMULATIVE        | TOTAL FAMILY UNIT MEMBERS       |                 | 397 |
| CLUB CANCELLED 245 |       | MEMBERSHIP DATA                  |                                 |                 | 200 |
| OTHER              | 1,179 |                                  | FAMILY MEMBERS PAYING HALF DUES |                 | 209 |
| TOTAL              | 1,480 |                                  |                                 |                 |     |